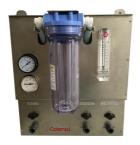

#### Colenta Wide Track BW Paper Processor - optional accessories :

Colenta
Water Supply Panel assy
(see extra documentation)

Colenta 2x40L / 2x80L Mixing Concole (see extra documentation)

Colenta 140 roll feed assy