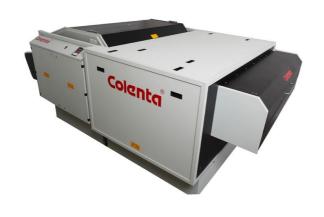

# WideTrackProcessor

140 BW-RC 80 4Tank WASH

Colenta Paper Processor - Available for B/W R.C. Paper for both digital and conventional applications.

10/2020 AN

#### Colenta 140 BW-RC 80 4Tank WASH

**Technical Specifications:** 

**Processing applications:** R.C. BW Paper for both digital and conventional

applications.

Process width: 140 BW-RC 80 4Tank...max. 140 cm (55 inch)