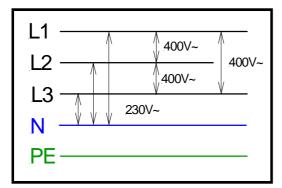

## **Electrical supply:**

Standard, when 3N~400/230V, 50/60 Hz supply available

Colenta

| Total power consumption: |         |
|--------------------------|---------|
| 140 BW-RC 80 4Tank WASH  | 14.5 kW |
|                          |         |

Standard supply net: 3N-400/230 VAC 56/60Hz

Alternatively: 3x230V 50/60 Hz

Single phase connections (230VAC - 50/60Hz) on request only.

To be indicated and confirmed when ordering!