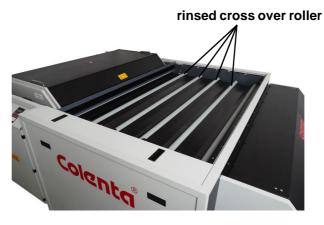

Water rinsed cross over rollers are in place in order to minimize the chemical carry over from one tank to the next as well to keep the cross over section clean and free from any chemical deposits.