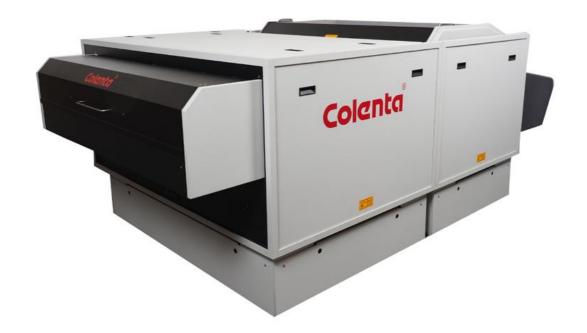

# WideTrackProcessor

140 BW-RC 80 4Tank WASH

Colenta Paper Processor - Available for B/W R.C. Paper for both digital and conventional applications.

10/2020 AN

#### Colenta 140 BW-RC 80 4Tank WASH

**Technical Specifications:** 

**Processing applications:** R.C. BW Paper for both digital and conventional

applications.

Process width: 140 BW-RC 80 4Tank...max. 140 cm (55 inch)