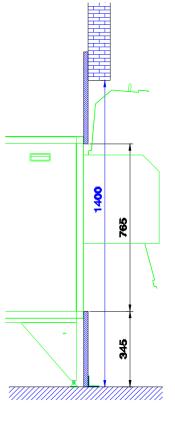

## **DIMENSIONS:**

### 140 BW-RC 80 4 WASH

Outside filter housings for easy access

We recommend a minimum walking space of 60cm around the processor.

Specifications for wall-opening if the processor has to be installed that way:

#### 140 BW-RC 80 4Tank WASH

In case the thickness of the wall is more than 2cm, a panel has to be installed this to keep the cover lid of the processor in position - as shown below: