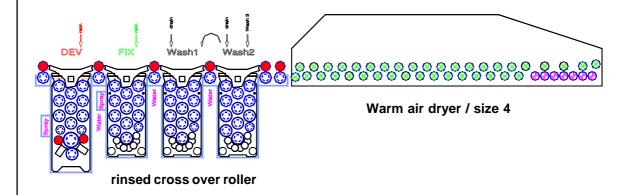

### Transport system: 140 BW-RC 80 4T WASH

#### processing capacity

- @ 30 sec Dev time (entry DEV to entry FIX) 132cm/min
- @ 45 sec Dev time (entry DEV to entry FIX) 88cm/min

Used developer time / processing capacity is subject to chemicals and paper in use as well as drying to capabilities.

All transport modules (racks) and tanks are designed to reduce chemical oxidation to an absolute minimum. This together with our accurate replenishment, temperature control and constant circulation ensures all processing parameters are maintained within pre-set programmable limits.

Water rinsed cross over rollers are in place in order to minimize the chemical carry over from one tank to the next as well to keep the cross over section clean and free from any chemical deposits.