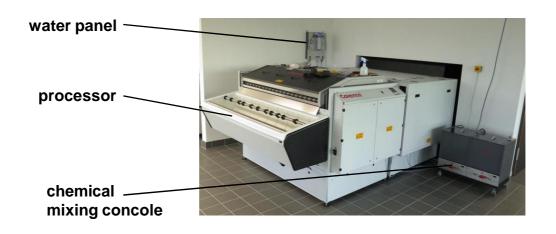

# water supply panel # 2 position chemical mixing concole (2x40L / 2x80L)

Technical specification subject to change without notice.

Colenta

page 2/7

#### Colenta Wide Track BW Paper Processor - optional accessories :

Colenta
Water Supply Panel assy
(see extra documentation)

Colenta 2x40L / 2x80L Mixing Concole (see extra documentation)

Colenta 140 roll feed assy