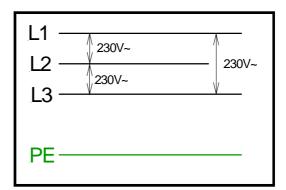

## **Electrical supply:**

Standard, when 3N~400/230V, 50/60 Hz supply available

Colenta

| Total power consumption: |         |
|--------------------------|---------|
| 140 BW-RC 80 4Tank WASH  | 14.5 kW |
|                          |         |

Standard supply net: 3N-400/230 VAC 56/60Hz

Alternatively: 3x230V 50/60 Hz

Single phase connections (230VAC - 50/60Hz) on request only.

To be indicated and confirmed when ordering!