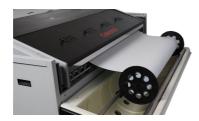

# Inbuild Roll feed unit to include into the light tight feed box and long roll feed cradle with spool bobbins

# Motorised Roll Take-Up # extra spool bobbins