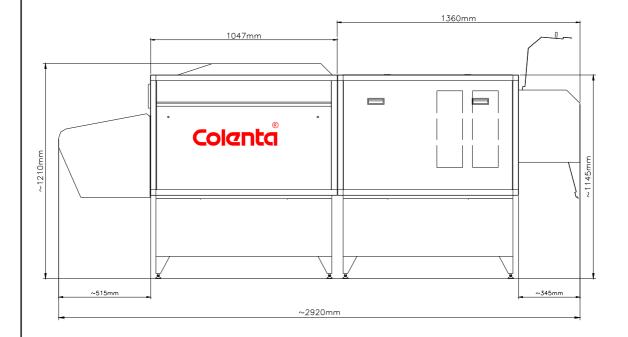

## **DIMENSIONS:**

### 140 BW-RC 80 4 WASH

Outside filter housings for easy access

We recommend a minimum walking space of 60cm around the processor.

Specifications for wall-opening if the processor has to be installed that way:

#### 140 BW-RC 80 4Tank WASH

In case the thickness of the wall is more than 2cm, a panel has to be installed this to keep the cover lid of the processor in position - as shown below: