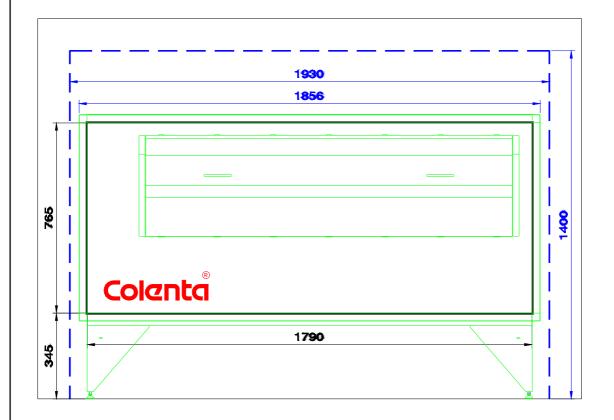

#### 140 BW-RC 80 4Tank WASH

In case the thickness of the wall is more than 2cm, a panel has to be installed this to keep the cover lid of the processor in position - as shown below: