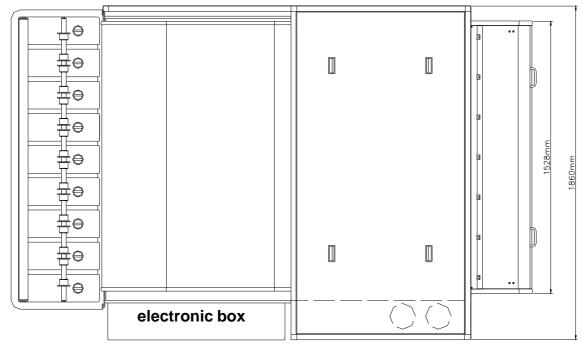

## **DIMENSIONS:**

### 140 BW-RC 80 4 WASH

Outside filter housings for easy access

We recommend a minimum walking space of 60cm around the processor.

Specifications for wall-opening if the processor has to be installed that way:

#### 140 BW-RC 80 4Tank WASH

In case the thickness of the wall is more than 2cm, a panel has to be installed this to keep the cover lid of the processor in position - as shown below: