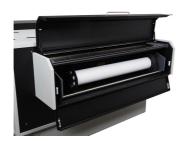

:





## **Electrical supply:**

Standard, when 3N~400/230V, 50/60 Hz supply available

Colenta

| Total power consumption: |         |
|--------------------------|---------|
| 140 BW-RC 80 4Tank WASH  | 14.5 kW |
|                          |         |

Standard supply net: 3N-400/230 VAC 56/60Hz



Alternatively: 3x230V 50/60 Hz



Single phase connections (230VAC - 50/60Hz) on request only.

To be indicated and confirmed when ordering!



## Details for shipment: colenta

COLENTA 140 BW-RC 80 4Tank WASH Collo 1: 200x120x140cm, 310 kg Collo 2: 174x160x110cm, 600kg Collo 3: 200x200x140cm, 620kg

#### Colenta Wide Track BW Paper Processor - optional accessories :



Colenta
Water Supply Panel assy
(see extra documentation)



Colenta 2x40L / 2x80L Mixing Concole (see extra documentation)



Colenta 140 roll feed assy



Colenta 140 motorized roll take up assy