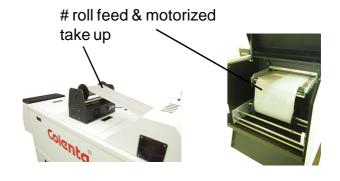

# Inbuild Roll feed unit to include into the light tight feed box and long roll feed cradle with spool bobbins

#Motorised Roll Take-Up # extra spool bobbins # UPS battery back up # chiller unit