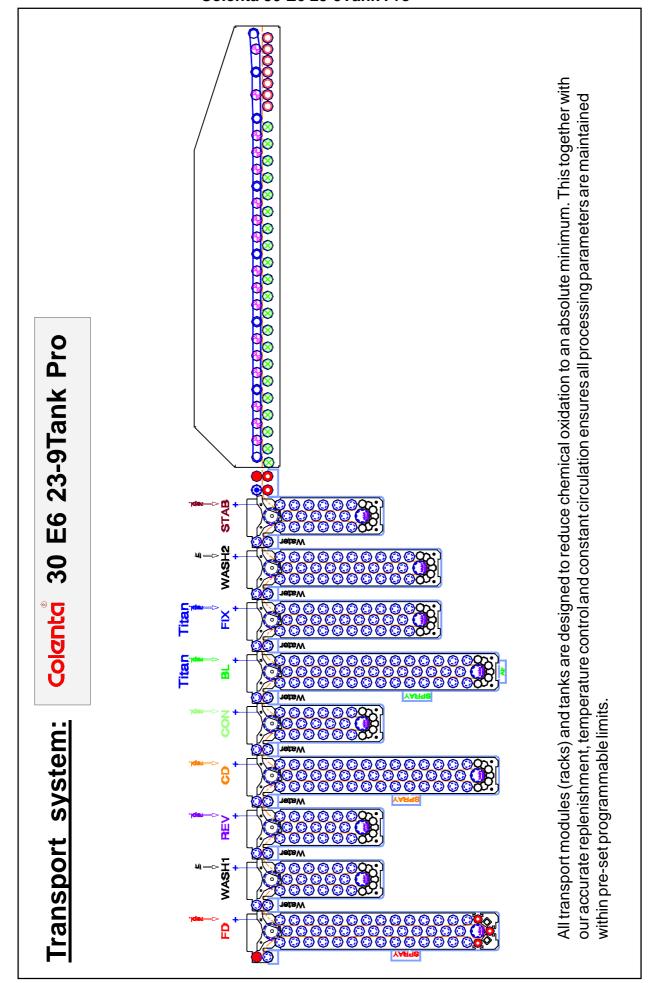

Processing capacity 23cm/min @ 6 minutes Dev Time

(Dev time is pre-programmable)

Tank capacities: 30 E6 23-9Tank Pro (\*incl filter)

First Developer : 22,0 litre\* Wash 1 10.0 litre Reversal 10.0 litre\* Color Developer: 22.0 litre\* Conditioner 10,0 litre\* 22,0 litre\* Bleach 15.5 litre\* Fix Wash 2 15,5 litre STAB 10 litre

All Colenta Film processor options are micro processor controlled and provide a fully automatic Dry to Dry service for both cut sheet and long roll through a well proven minimum contact hard roller transport system.

**Replenishment:** - precisely controlled using opto-sensors to measure the area loading.

- activated after a pre-set film area is fed into the processor

**High efficiency drying:** via integrated warm air drying system supporting airknives