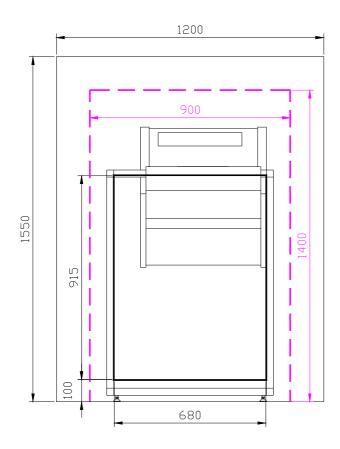

## Colenta 30 E6 23-9Tank Pro

dim. of required wall opening approx. 1400x900mm
dim. of required wall panel approx. 1550x1200x20mm
dim. of clearance wall panel approx. 915x680mm

In case the thickness of the wall is more than 2cm, a wall panel panel has to be installed, this to be able to operate the cover lid of the film loading box.