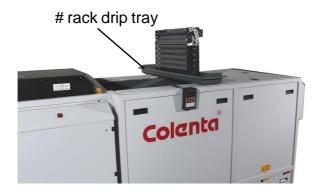

# Level control for all Processing & Wash tanks #Rack Carrier/Drip Tray # sleep mode