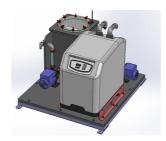

ower connection a suitabel power cord is provided with the processor

## Details for shipment: colenta

#### COLENTA 30 E6 23-9Tank Pro

 wet section
 203 x 113 x 141cm
 425 kg

 dryer section
 137 x 113 x 150cm
 277 kg

 racks & dryer
 148 x 80 x 141cm
 400 kg

All dimensions & weights are subject to finial confirmation.

### Colenta 30 E6 23 9Tank Pro accessories included:



# 30 litre capacity replenisher tanks incl cover for each chemical tank





# sleep mode / over night program incl "auto wake-up" function



# anti oxidation cover for wet

section



# small user parts kit

# basic plumbing connectors for water supply and drain



# loading guide for 35mm / 120 film

## Colenta 30 E6 23 9Tank Eco optional accessories:



Colenta Water Supply Panel assy (see extra documentation)



**Colanta**external chiller unit



# day-light loading option

#### Colenta

2x40L / 2x80L Mixing Concole (see extra documentation)



# UPS Battery power supply back up system



# low level control for external replenisher tanks





external 10 or 20 litre chemical waste container incl high level monitoring



# PVC processor floor trough



#### Colenta 30 E6 23-9Tank Pro

| NOTES: |  |  |  |  |  |
|--------|--|--|--|--|--|
|        |  |  |  |  |  |
|        |  |  |  |  |  |
|        |  |  |  |  |  |
|        |  |  |  |  |  |
|        |  |  |  |  |  |
|        |  |  |  |  |  |
|        |  |  |  |  |  |
|        |  |  |  |  |  |
|        |  |  |  |  |  |
|        |  |  |  |  |  |
|        |  |  |  |  |  |
|        |  |  |  |  |  |
|        |  |  |  |  |  |
|        |  |  |  |  |  |
|