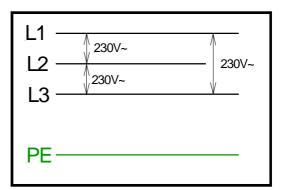

## **Electrical supply:**

Standard, when 3N~400/230V, 50/60 Hz supply available

Colenta

| Total power consumption:  |
|---------------------------|
| 30 E6 23-9Tank Pro 9,0 kW |

## Standard supply net: 3N-400/230 VAC 50/60Hz

## Alternatively: 3x230V 50/60 Hz

Single phase connection (230VAC - 50/60Hz) on request only.

The required power supply is to be indicated and confirmed when ordering!

cabinet for power connection a suitabel power cord is provided with the processor