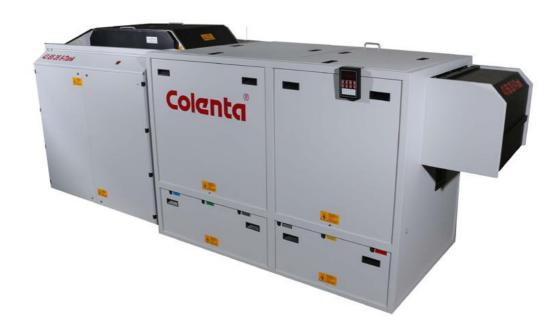

#### Colenta 30 E6 23-9Tank Pro

## Film Processor 30 E6 23-9Tank Pro

#### **Technical Specifications:**

**Processing applications:** E6 film in roll and sheet format

Process width: 30cm

**Microprocessor Control:** #6 pre-programmable processing cycles

#1 over night (sleep program) incl "wake-up" feature