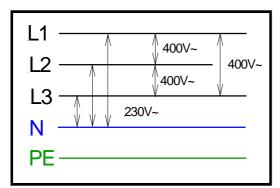

## **Electrical supply:**

Standard, when 3N~400/230V, 50/60 Hz supply available

Colenta

| Total power consumption:  |
|---------------------------|
| 30 E6 23-9Tank Pro 9,0 kW |

## Standard supply net: 3N-400/230 VAC 50/60Hz

## Alternatively: 3x230V 50/60 Hz

Single phase connection (230VAC - 50/60Hz) on request only.

The required power supply is to be indicated and confirmed when ordering!

cabinet for power connection a suitabel power cord is provided with the processor