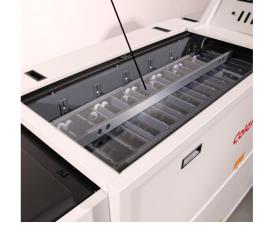

All Colenta Film processor options are micro processor controlled and provide a fully automatic Dry to Dry service for both cut sheet and long roll through a well proven minimum contact hard roller transport system.

**Replenishment:** - precisely controlled using opto-sensors to measure the area loading.

- activated after a pre-set film area is fed into the processor

**High efficiency drying:** via integrated warm air drying system supporting airknives