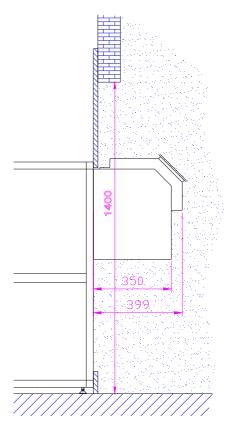

## Colenta 30 E6 23-9Tank Pro

dim. of required wall opening approx. 1400x900mm
dim. of required wall panel approx. 1550x1200x20mm
dim. of clearance wall panel approx. 915x680mm

In case the thickness of the wall is more than 2cm, a wall panel panel has to be installed, this to be able to operate the cover lid of the film loading box.