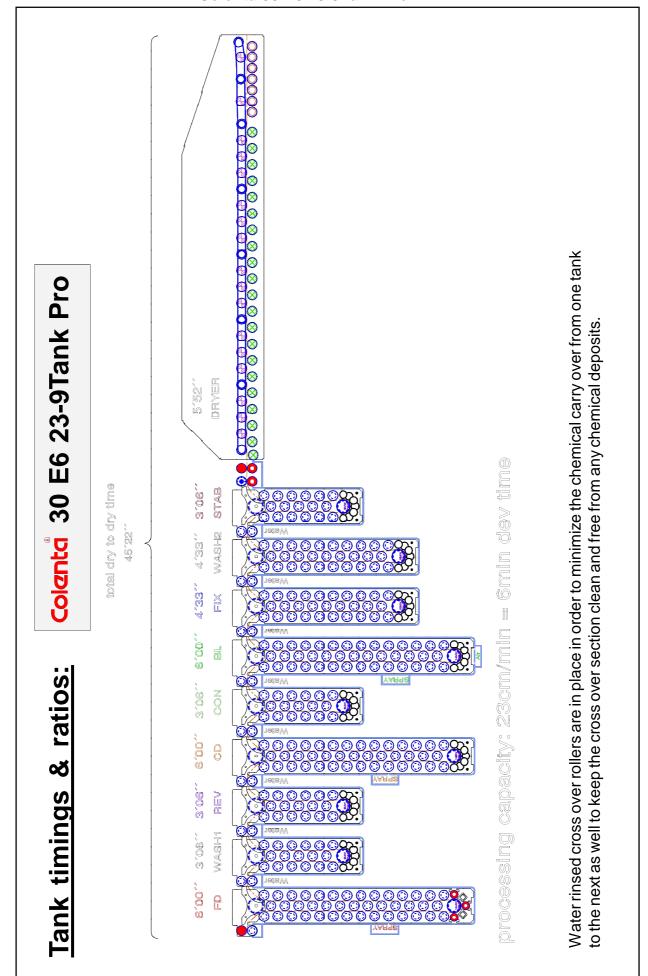

Processing capacity 23cm/min @ 6 minutes Dev Time

(Dev time is pre-programmable)

Tank capacities: 30 E6 23-9Tank Pro (\*incl filter)

First Developer : 22,0 litre\* Wash 1 10.0 litre Reversal 10.0 litre\* Color Developer: 22.0 litre\* Conditioner 10,0 litre\* 22,0 litre\* Bleach 15.5 litre\* Fix Wash 2 15,5 litre STAB 10 litre

All Colenta Film processor options are micro processor controlled and provide a fully automatic Dry to Dry service for both cut sheet and long roll through a well proven minimum contact hard roller transport system.

**Replenishment:** - precisely controlled using opto-sensors to measure the area loading.

- activated after a pre-set film area is fed into the processor

**High efficiency drying:** via integrated warm air drying system supporting airknives

developer timing