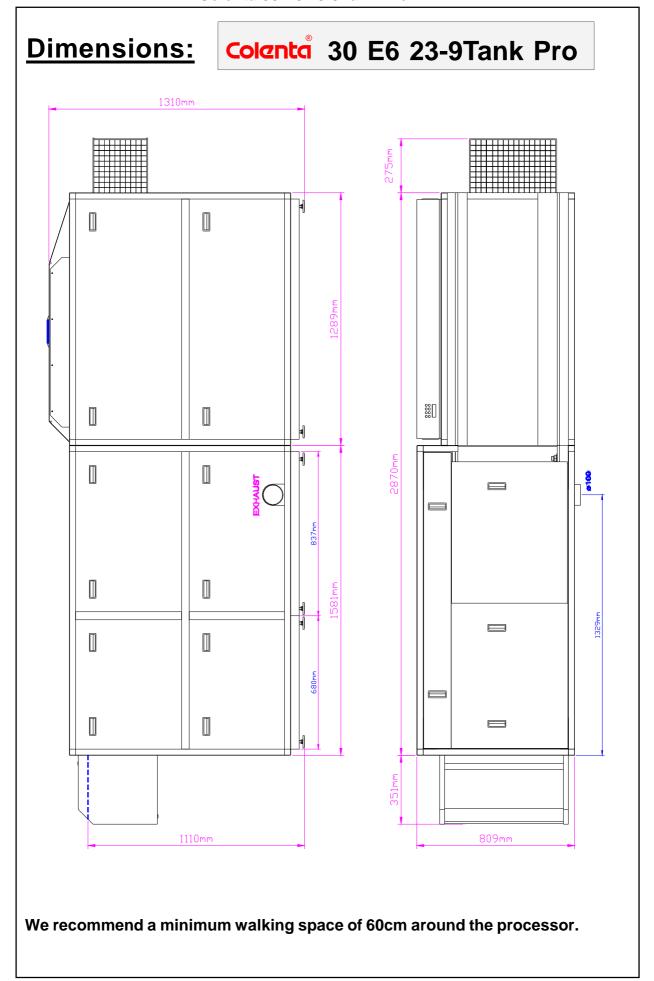

#### COLENTA 30 E6 23-9Tank Pro

 wet section
 203 x 113 x 141cm
 425 kg

 dryer section
 137 x 113 x 150cm
 277 kg

 racks & dryer
 148 x 80 x 141cm
 400 kg

All dimensions & weights are subject to finial confirmation.